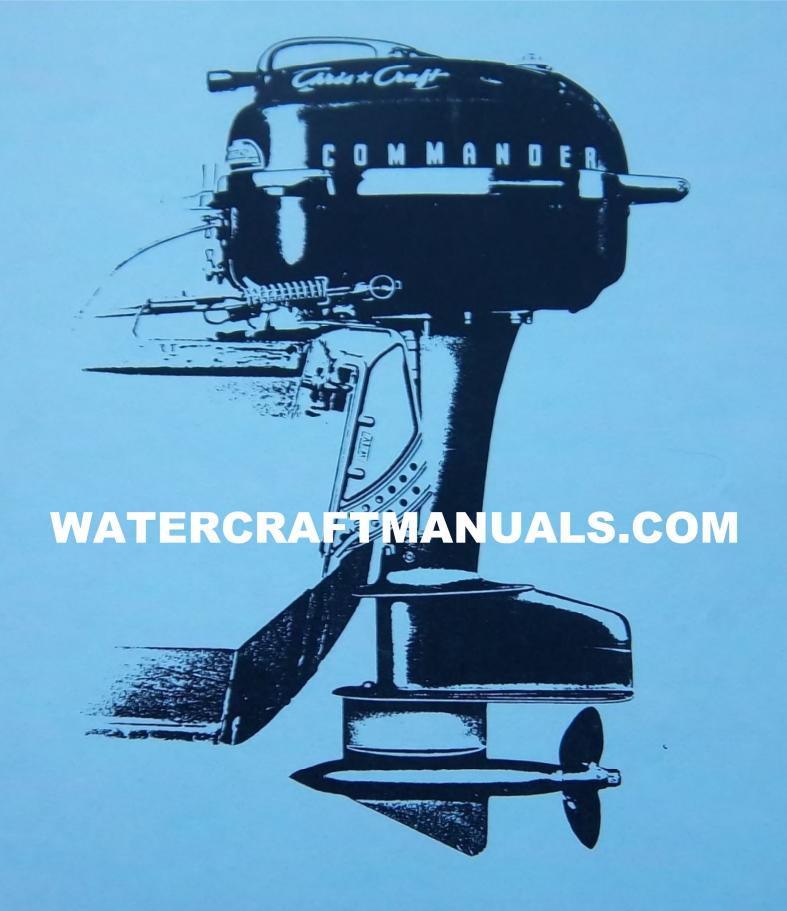

## **Chris-Craft Outboards History**

Chris-Craft outboards were made in Grand Rapids Michigan from 1949 through 1953. Approximately 23,000 of the 5.5 horsepower Challenger were made. Starting in late 1950 the Commander 10 horsepower was made with around 9,000 produced by 1953. The early Commanders had many changes and both motors started their numbering at 1,000. The records for the year-to-serial number were not kept.