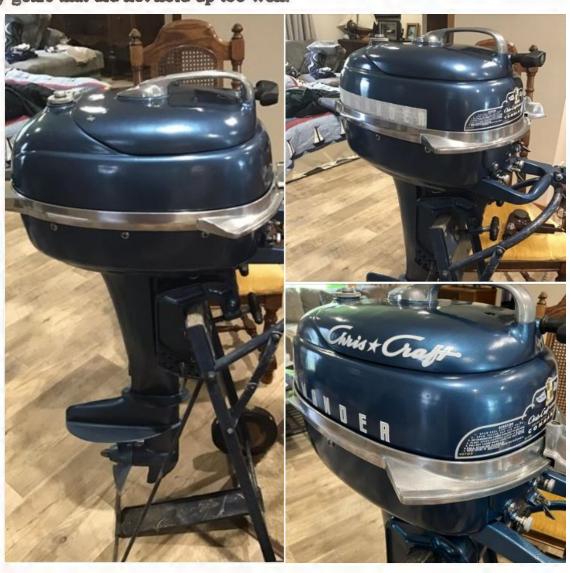

## **Chris-Craft Outboards History**

Chris-Craft outboards were made in Grand Rapids Michigan from 1949 through 1953. Approximately 23,000 of the 5.5 horsepower Challenger were made. Starting in late 1950 the Commander 10 horsepower was made with around 9,000 produced by 1953. The early Commanders had many changes and both motors started their numbering at 1,000. The records for the year-to-serial number were not kept.